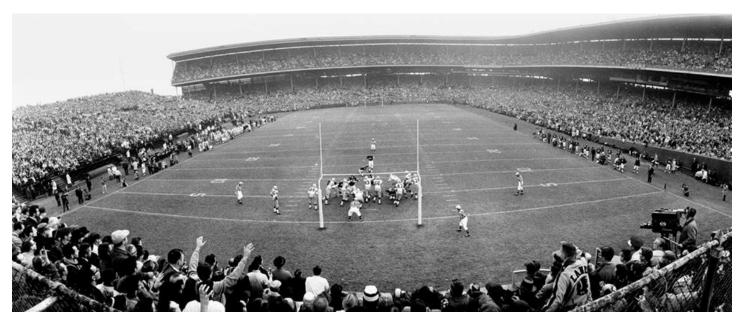

## GAME RECAP (GREEN BAY PRESS-GAZETTE)

(CHICAGO) - This one hurt. The Bears played a tremendous game of football in Wrigley Field Sunday. Not so the Packers. The Bears had to be great to defeat the proud and powerful world champions with first place at stake. And they were just that. The unforgettable final score was 26 to 7. The Bears scored 13 points the first three times they had the ball and that's all they needed - it turned out. It was 26-of when Tom Moore raced 16 yards for the Packers' only touchdown with 4:10 left in the game. The Packers had escaped the embarrassment of a shutout and the score gave Green Bay just 10 points on Chicago in the two games this year. Last year, the Bays scored 87 in winning the Bear pair. Now the Packers need help to repeat as Western Division champions. The Bears have 9-1, with four games left - Steelers, Vikings, 49ers and Lions. The Packers have 8-2 and finish against the 49ers (in Milwaukee next Sunday), the Lions, Rams and 49ers. The Packers must win all four - and hope. The Bears, who have handed the Packers their only two losses this league season, were super-charged Sunday (perhaps more than the Lions last Thanksgiving Day), and the audience of 49,166 was electric in its response to the Bears' fierce play. The Packers never really got started offensively. They were held to 158 yards rushing and passing until the 80-yard TD drive near the end. They reached into Bear territory five times all afternoon - the 48, 46, 48, 33 and 40-yard lines, not counting the TD