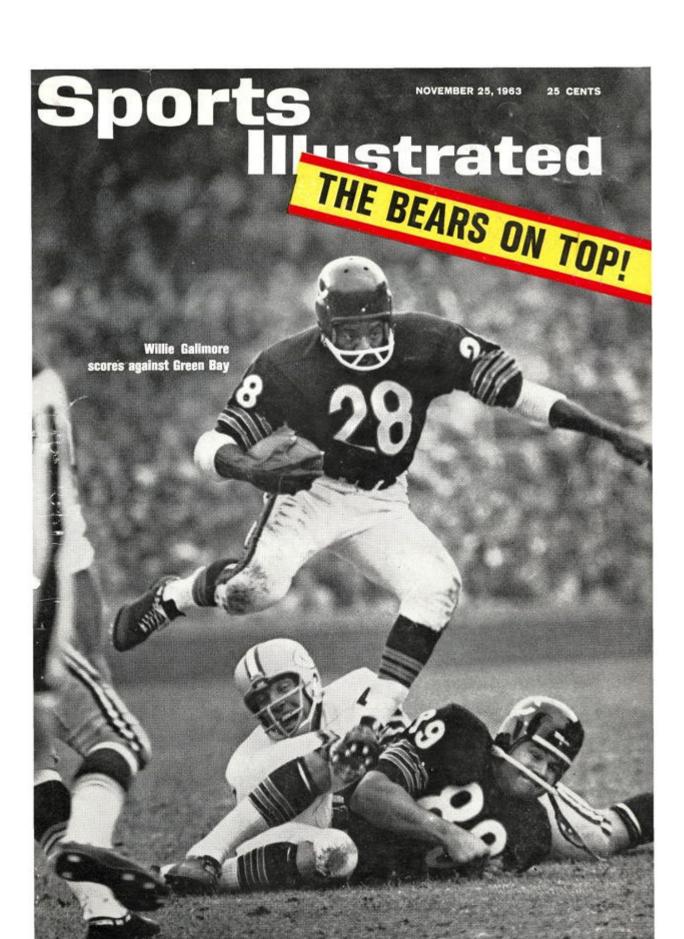

drive. The Bays had five passes intercepted - three off John Roach, who started at quarterback, and two off Zeke Bratkowski, who took over with 40 seconds left in the third quarter and finished. Bart Starr was held out to prevent risking a reinjury to his broken hand. Green Bay committed two fumbles and lost both of 'em. One was a fumble by Herb Adderley on a kickoff return on the Packer 36. The Bears turned it into their first TD. The Packers finished with 71 yards rushing as the Bears repeatedly broke through the line - sometimes catching sweeps before they even got a start. Jim Taylor was held to 23 yards in seven attempts and Tom Moore 50 in 12. The Bays passed 31 times, rushed 20. The Bears ran on the Packers - 248 yards worth on 60 carries, and it added up to ball control. Bill Wade threw only 14 passes. The most damaging move came at the start of the second half when the Bears took the kickoff and clicked off 16 plays to set up Roger LeClerc's third field goal for a 16-0 lead. Eight different runners rushed for the Bears, topped by Willie Galimore's 79 yards, including 27 on the Bears' first TD, and Joe Marconi's 52. Rick Casares had 44, Rob Bull 30. The Bears were gaining up the middle and on wide plays. They broke many