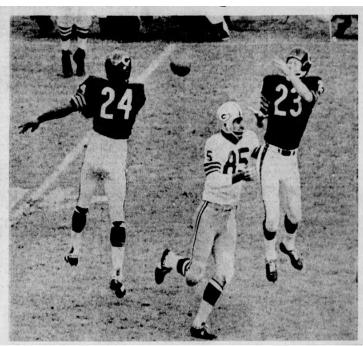

drive. The Bays had five passes intercepted - three off John Roach, who started at quarterback, and two off Zeke Bratkowski, who took over with 40 seconds left in the third quarter and finished. Bart Starr was held out to prevent risking a reinjury to his broken hand. Green Bay committed two fumbles and lost both of 'em. One was a fumble by Herb Adderley on a kickoff return on the Packer 36. The Bears turned it into their first TD. The Packers finished with 71 yards rushing as the Bears repeatedly broke through the line - sometimes catching sweeps before they even got a start. Jim Taylor was held to 23 yards in seven attempts and Tom Moore 50 in 12. The Bays passed 31 times, rushed 20. The Bears ran on the Packers - 248 yards worth on 60 carries, and it added up to ball control. Bill Wade threw only 14 passes. The most damaging move came at the start of the second half when the Bears took the kickoff and clicked off 16 plays to set up Roger LeClerc's third field goal for a 16-0 lead. Eight different runners rushed for the Bears, topped by Willie Galimore's 79 yards, including 27 on the Bears' first TD, and Joe Marconi's 52. Rick Casares had 44, Rob Bull 30. The Bears were gaining up the middle and on wide plays. They broke many