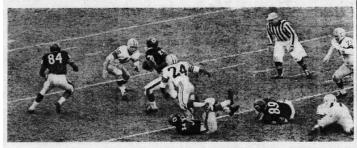

## GAME RECAP (GREEN BAY PRESS-GAZETTE)

(CHICAGO) - This one hurt. The Bears played a tremendous game of football in Wrigley Field Sunday. Not so the Packers. The Bears had to be great to defeat the proud and powerful world champions with first place at stake. And they were just that. The unforgettable final score was 26 to 7. The Bears scored 13 points the first three times they had the ball and that's all they needed - it turned out. It was 26-of when Tom Moore raced 16 yards for the Packers' only touchdown with 4:10 left in the game. The Packers had escaped the embarrassment of a shutout and the score gave Green Bay just 10 points on Chicago in the two games this year. Last year, the Bays scored 87 in winning the Bear pair. Now the Packers need help to repeat as Western Division champions. The Bears have 9-1, with four games left - Steelers, Vikings, 49ers and Lions. The Packers have 8-2 and finish against the 49ers (in Milwaukee next Sunday), the Lions, Rams and 49ers. The Packers must win all four - and hope. The Bears, who have handed the Packers their only two losses this league season, were super-charged Sunday (perhaps more than the Lions last Thanksgiving Day), and the audience of 49,166 was electric in its response to the Bears' fierce play. The Packers never really got started offensively. They were held to 158 yards rushing and passing until the 80-yard TD drive near the end. They reached into Bear territory five times all afternoon - the 48, 46, 48, 33 and 40-yard lines, not counting the TD

drive. The Bays had five passes intercepted - three off John Roach, who started at quarterback, and two off Zeke Bratkowski, who took over with 40 seconds left in the third quarter and finished. Bart Starr was held out to prevent risking a reinjury to his broken hand. Green Bay committed two fumbles and lost both of 'em. One was a fumble by Herb Adderley on a kickoff return on the Packer 36. The Bears turned it into their first TD. The Packers finished with 71 yards rushing as the Bears repeatedly broke through the line - sometimes catching sweeps before they even got a start. Jim Taylor was held to 23 yards in seven attempts and Tom Moore 50 in 12. The Bays passed 31 times, rushed 20. The Bears ran on the Packers - 248 yards worth on 60 carries, and it added up to ball control. Bill Wade threw only 14 passes. The most damaging move came at the start of the second half when the Bears took the kickoff and clicked off 16 plays to set up Roger LeClerc's third field goal for a 16-0 lead. Eight different runners rushed for the Bears, topped by Willie Galimore's 79 yards, including 27 on the Bears' first TD, and Joe Marconi's 52. Rick Casares had 44, Rob Bull 30. The Bears were gaining up the middle and on wide plays. They broke many