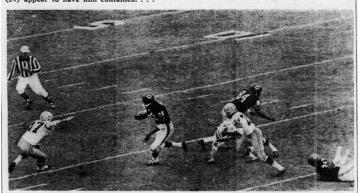

## GAME RECAP (GREEN BAY PRESS-GAZETTE)

(CHICAGO) - This one hurt. The Bears played a tremendous game of football in Wrigley Field Sunday. Not so the Packers. The Bears had to be great to defeat the proud and powerful world champions with first place at stake. And they were just that. The unforgettable final score was 26 to 7. The Bears scored 13 points the first three times they had the ball and that's all they needed - it turned out. It was 26-of when Tom Moore raced 16 yards for the Packers' only touchdown with 4:10 left in the game. The Packers had escaped the embarrassment of a shutout and the score gave Green Bay just 10 points on Chicago in the two games this year. Last year, the Bays scored 87 in winning the Bear pair. Now the Packers need help to repeat as Western Division champions. The Bears have 9-1, with four games left - Steelers, Vikings, 49ers and Lions. The Packers have 8-2 and finish against the 49ers (in Milwaukee next Sunday), the Lions, Rams and 49ers. The Packers must win all four - and hope. The Bears, who have handed the Packers their only two losses this league season, were super-charged Sunday (perhaps more than the Lions last Thanksgiving Day), and the audience of 49,166 was electric in its response to the Bears' fierce play. The Packers never really got started offensively. They were held to 158 yards rushing and passing until the 80-yard TD drive near the end. They reached into Bear territory five times all afternoon - the 48, 46, 48, 33 and 40-yard lines, not counting the TD

drive. The Bays had five passes intercepted - three off John Roach, who started at quarterback, and two off Zeke Bratkowski, who took over with 40 seconds left in the third quarter and finished. Bart Starr was held out to prevent risking a reinjury to his broken hand. Green Bay committed two fumbles and lost both of 'em. One was a fumble by Herb Adderley on a kickoff return on the Packer 36. The Bears turned it into their first TD. The Packers finished with 71 yards rushing as the Bears repeatedly broke through the line - sometimes catching sweeps before they even got a start. Jim Taylor was held to 23 yards in seven attempts and Tom Moore 50 in 12. The Bays passed 31 times, rushed 20. The Bears ran on the Packers - 248 yards worth on 60 carries, and it added up to ball control. Bill Wade threw only 14 passes. The most damaging move came at the start of the second half when the Bears took the kickoff and clicked off 16 plays to set up Roger LeClerc's third field goal for a 16-0 lead. Eight different runners rushed for the Bears, topped by Willie Galimore's 79 yards, including 27 on the Bears' first TD, and Joe Marconi's 52. Rick Casares had 44, Rob Bull 30. The Bears were gaining up the middle and on wide plays. They broke many