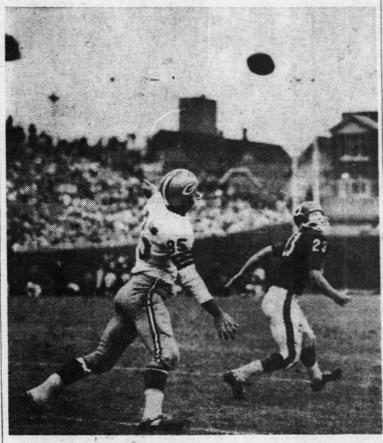

## GAME RECAP (GREEN BAY PRESS-GAZETTE)

(CHICAGO) - This one hurt. The Bears played a tremendous game of football in Wrigley Field Sunday. Not so the Packers. The Bears had to be great to defeat the proud and powerful world champions with first place at stake. And they were just that. The unforgettable final score was 26 to 7. The Bears scored 13 points the first three times they had the ball and that's all they needed - it turned out. It was 26-of when Tom Moore raced 16 yards for the Packers' only touchdown with 4:10 left in the game. The Packers had escaped the embarrassment of a shutout and the score gave Green Bay just 10 points on Chicago in the two games this year. Last year, the Bays scored 87 in winning the Bear pair. Now the Packers need help to repeat as Western Division champions. The Bears have 9-1, with four games left - Steelers, Vikings, 49ers and Lions. The Packers have 8-2 and finish against the 49ers (in Milwaukee next Sunday), the Lions, Rams and 49ers. The Packers must win all four - and hope. The Bears, who have handed the Packers their only two losses this league season, were super-charged Sunday (perhaps more than the Lions last Thanksgiving Day), and the audience of 49,166 was electric in its response to the Bears' fierce play. The Packers never really got started offensively. They were held to 158 yards rushing and passing until the 80-yard TD drive near the end. They reached into Bear territory five times all afternoon - the 48, 46, 48, 33 and 40-yard lines, not counting the TD

drive. The Bays had five passes intercepted - three off John Roach, who started at quarterback, and two off Zeke Bratkowski, who took over with 40 seconds left in the third quarter and finished. Bart Starr was held out to prevent risking a reinjury to his broken hand. Green Bay committed two fumbles and lost both of 'em. One was a fumble by Herb Adderley on a kickoff return on the Packer 36. The Bears turned it into their first TD. The Packers finished with 71 yards rushing as the Bears repeatedly broke through the line - sometimes catching sweeps before they even got a start. Jim Taylor was held to 23 yards in seven attempts and Tom Moore 50 in 12. The Bays passed 31 times, rushed 20. The Bears ran on the Packers - 248 yards worth on 60 carries, and it added up to ball control. Bill Wade threw only 14 passes. The most damaging move came at the start of the second half when the Bears took the kickoff and clicked off 16 plays to set up Roger LeClerc's third field goal for a 16-0 lead. Eight different runners rushed for the Bears, topped by Willie Galimore's 79 yards, including 27 on the Bears' first TD, and Joe Marconi's 52. Rick Casares had 44, Rob Bull 30. The Bears were gaining up the middle and on wide plays. They broke many