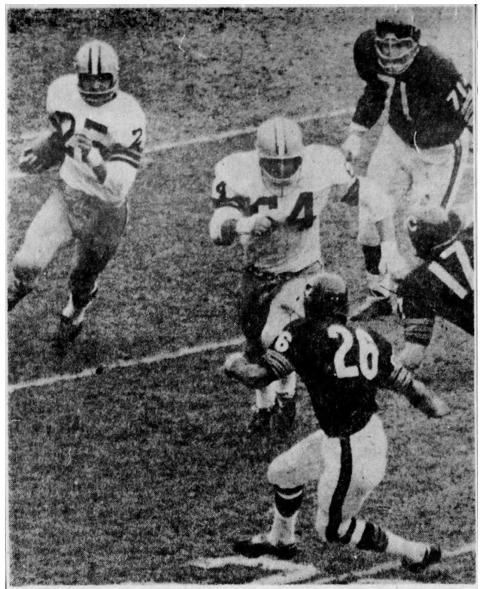

drive. The Bays had five passes intercepted - three off John Roach, who started at quarterback, and two off Zeke Bratkowski, who took over with 40 seconds left in the third quarter and finished. Bart Starr was held out to prevent risking a reinjury to his broken hand. Green Bay committed two fumbles and lost both of 'em. One was a fumble by Herb Adderley on a kickoff return on the Packer 36. The Bears turned it into their first TD. The Packers finished with 71 yards rushing as the Bears repeatedly broke through the line - sometimes catching sweeps before they even got a start. Jim Taylor was held to 23 yards in seven attempts and Tom Moore 50 in 12. The Bays passed 31 times, rushed 20. The Bears ran on the Packers - 248 yards worth on 60 carries, and it added up to ball control. Bill Wade threw only 14 passes. The most damaging move came at the start of the second half when the Bears took the kickoff and clicked off 16 plays to set up Roger LeClerc's third field goal for a 16-0 lead. Eight different runners rushed for the Bears, topped by Willie Galimore's 79 yards, including 27 on the Bears' first TD, and Joe Marconi's 52. Rick Casares had 44, Rob Bull 30. The Bears were gaining up the middle and on wide plays. They broke many