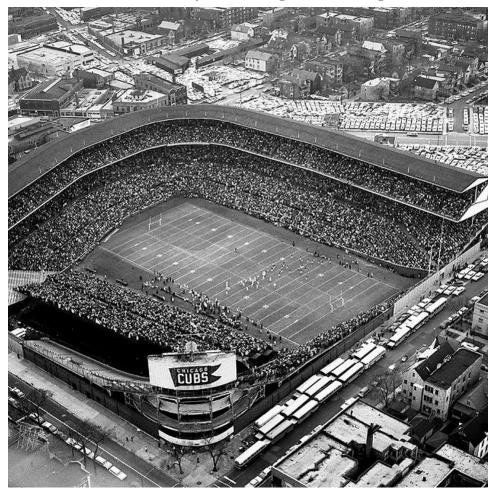

## GAME RECAP (GREEN BAY PRESS-GAZETTE)

(CHICAGO) - This one hurt. The Bears played a tremendous game of football in Wrigley Field Sunday. Not so the Packers. The Bears had to be great to defeat the proud and powerful world champions with first place at stake. And they were just that. The unforgettable final score was 26 to 7. The Bears scored 13 points the first three times they had the ball and that's all they needed - it turned out. It was 26-of when Tom Moore raced 16 yards for the Packers' only touchdown with 4:10 left in the game. The Packers had escaped the embarrassment of a shutout and the score gave Green Bay just 10 points on Chicago in the two games this year. Last year, the Bays scored 87 in winning the Bear pair. Now the Packers need help to repeat as Western Division champions. The Bears have 9-1, with four games left - Steelers, Vikings, 49ers and Lions. The Packers have 8-2 and finish against the 49ers (in Milwaukee next Sunday), the Lions, Rams and 49ers. The Packers must win all four - and hope. The Bears, who have handed the Packers their only two losses this league season, were super-charged Sunday (perhaps more than the Lions last Thanksgiving Day), and the audience of 49,166 was electric in its response to the Bears' fierce play. The Packers never really got started offensively. They were held to 158 yards rushing and passing until the 80-yard TD drive near the end. They reached into Bear territory five times all afternoon - the 48, 46, 48, 33 and 40-yard lines, not counting the TD