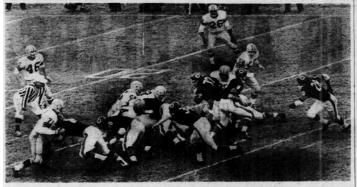

## GAME RECAP (GREEN BAY PRESS-GAZETTE)

(CHICAGO) - This one hurt. The Bears played a tremendous game of football in Wrigley Field Sunday. Not so the Packers. The Bears had to be great to defeat the proud and powerful world champions with first place at stake. And they were just that. The unforgettable final score was 26 to 7. The Bears scored 13 points the first three times they had the ball and that's all they needed - it turned out. It was 26-of when Tom Moore raced 16 yards for the Packers' only touchdown with 4:10 left in the game. The Packers had escaped the embarrassment of a shutout and the score gave Green Bay just 10 points on Chicago in the two games this year. Last year, the Bays scored 87 in winning the Bear pair. Now the Packers need help to repeat as Western Division champions. The Bears have 9-1, with four games left - Steelers, Vikings, 49ers and Lions. The Packers have 8-2 and finish against the 49ers (in Milwaukee next Sunday), the Lions, Rams and 49ers. The Packers must win all four - and hope. The Bears, who have handed the Packers their only two losses this league season, were super-charged Sunday (perhaps more than the Lions last Thanksgiving Day), and the audience of 49,166 was electric in its response to the Bears' fierce play. The Packers never really got started offensively. They were held to 158 yards rushing and passing until the 80-yard TD drive near the end. They reached into Bear territory five times all afternoon - the 48, 46, 48, 33 and 40-yard lines, not counting the TD

drive. The Bays had five passes intercepted - three off John Roach, who started at quarterback, and two off Zeke Bratkowski, who took over with 40 seconds left in the third quarter and finished. Bart Starr was held out to prevent risking a reinjury to his broken hand. Green Bay committed two fumbles and lost both of 'em. One was a fumble by Herb Adderley on a kickoff return on the Packer 36. The Bears turned it into their first TD. The Packers finished with 71 yards rushing as the Bears repeatedly broke through the line - sometimes catching sweeps before they even got a start. Jim Taylor was held to 23 yards in seven attempts and Tom Moore 50 in 12. The Bays passed 31 times, rushed 20. The Bears ran on the Packers - 248 yards worth on 60 carries, and it added up to ball control. Bill Wade threw only 14 passes. The most damaging move came at the start of the second half when the Bears took the kickoff and clicked off 16 plays to set up Roger LeClerc's third field goal for a 16-0 lead. Eight different runners rushed for the Bears, topped by Willie Galimore's 79 yards, including 27 on the Bears' first TD, and Joe Marconi's 52. Rick Casares had 44, Rob Bull 30. The Bears were gaining up the middle and on wide plays. They broke many