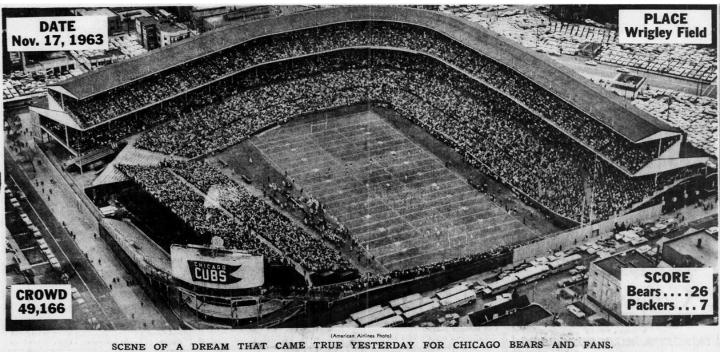

## Chicago Bears (9-1) 26, Green Bay Packers (8-2) 7 Sunday November 17th 1963 (at Chicago)

## GAME RECAP (GREEN BAY PRESS-GAZETTE)

(CHICAGO) - This one hurt. The Bears played a tremendous game of football in Wrigley Field Sunday. Not so the Packers. The Bears had to be great to defeat the proud and powerful world champions with first place at stake. And they were just that. The unforgettable final score was 26 to 7. The Bears scored 13 points the first three times they had the ball and that's all they needed - it turned out. It was 26-of when Tom Moore raced 16 yards for the Packers' only touchdown with 4:10 left in the game. The Packers had escaped the embarrassment of a shutout and the score gave Green Bay just 10 points on Chicago in the two games this year. Last year, the Bays scored 87 in winning the Bear pair. Now the Packers need help to repeat as Western Division champions. The Bears have 9-1, with four games left - Steelers, Vikings, 49ers and Lions. The Packers have 8-2 and finish against the 49ers (in Milwaukee next Sunday), the Lions, Rams and 49ers. The Packers must win all four - and hope. The Bears, who have handed the Packers their only two losses this league season, were super-charged Sunday (perhaps more than the Lions last Thanksgiving Day), and the audience of 49,166 was electric in its response to the Bears' fierce play. The Packers never really got started offensively. They were held to 158 yards rushing and passing until the 80-yard TD drive near the end. They reached into Bear territory five times all afternoon - the 48, 46, 48, 33 and 40-yard lines, not counting the TD