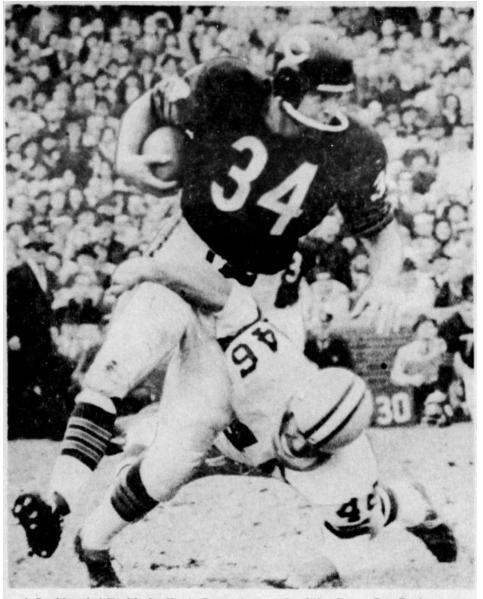

drive. The Bays had five passes intercepted - three off John Roach, who started at quarterback, and two off Zeke Bratkowski, who took over with 40 seconds left in the third quarter and finished. Bart Starr was held out to prevent risking a reinjury to his broken hand. Green Bay committed two fumbles and lost both of 'em. One was a fumble by Herb Adderley on a kickoff return on the Packer 36. The Bears turned it into their first TD. The Packers finished with 71 yards rushing as the Bears repeatedly broke through the line - sometimes catching sweeps before they even got a start. Jim Taylor was held to 23 yards in seven attempts and Tom Moore 50 in 12. The Bays passed 31 times, rushed 20. The Bears ran on the Packers - 248 yards worth on 60 carries, and it added up to ball control. Bill Wade threw only 14 passes. The most damaging move came at the start of the second half when the Bears took the kickoff and clicked off 16 plays to set up Roger LeClerc's third field goal for a 16-0 lead. Eight different runners rushed for the Bears, topped by Willie Galimore's 79 yards, including 27 on the Bears' first TD, and Joe Marconi's 52. Rick Casares had 44, Rob Bull 30. The Bears were gaining up the middle and on wide plays. They broke many