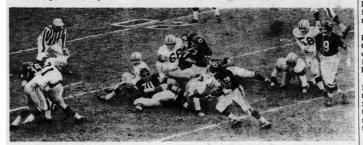

## GAME RECAP (GREEN BAY PRESS-GAZETTE)

(CHICAGO) - This one hurt. The Bears played a tremendous game of football in Wrigley Field Sunday. Not so the Packers. The Bears had to be great to defeat the proud and powerful world champions with first place at stake. And they were just that. The unforgettable final score was 26 to 7. The Bears scored 13 points the first three times they had the ball and that's all they needed - it turned out. It was 26-of when Tom Moore raced 16 yards for the Packers' only touchdown with 4:10 left in the game. The Packers had escaped the embarrassment of a shutout and the score gave Green Bay just 10 points on Chicago in the two games this year. Last year, the Bays scored 87 in winning the Bear pair. Now the Packers need help to repeat as Western Division champions. The Bears have 9-1, with four games left - Steelers, Vikings, 49ers and Lions. The Packers have 8-2 and finish against the 49ers (in Milwaukee next Sunday), the Lions, Rams and 49ers. The Packers must win all four - and hope. The Bears, who have handed the Packers their only two losses this league season, were super-charged Sunday (perhaps more than the Lions last Thanksgiving Day), and the audience of 49,166 was electric in its response to the Bears' fierce play. The Packers never really got started offensively. They were held to 158 yards rushing and passing until the 80-yard TD drive near the end. They reached into Bear territory five times all afternoon - the 48, 46, 48, 33 and 40-yard lines, not counting the TD

drive. The Bays had five passes intercepted - three off John Roach, who started at quarterback, and two off Zeke Bratkowski, who took over with 40 seconds left in the third quarter and finished. Bart Starr was held out to prevent risking a reinjury to his broken hand. Green Bay committed two fumbles and lost both of 'em. One was a fumble by Herb Adderley on a kickoff return on the Packer 36. The Bears turned it into their first TD. The Packers finished with 71 yards rushing as the Bears repeatedly broke through the line - sometimes catching sweeps before they even got a start. Jim Taylor was held to 23 yards in seven attempts and Tom Moore 50 in 12. The Bays passed 31 times, rushed 20. The Bears ran on the Packers - 248 yards worth on 60 carries, and it added up to ball control. Bill Wade threw only 14 passes. The most damaging move came at the start of the second half when the Bears took the kickoff and clicked off 16 plays to set up Roger LeClerc's third field goal for a 16-0 lead. Eight different runners rushed for the Bears, topped by Willie Galimore's 79 yards, including 27 on the Bears' first TD, and Joe Marconi's 52. Rick Casares had 44, Rob Bull 30. The Bears were gaining up the middle and on wide plays. They broke many