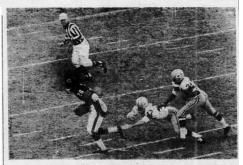

## GAME RECAP (GREEN BAY PRESS-GAZETTE)

(CHICAGO) - This one hurt. The Bears played a tremendous game of football in Wrigley Field Sunday. Not so the Packers. The Bears had to be great to defeat the proud and powerful world champions with first place at stake. And they were just that. The unforgettable final score was 26 to 7. The Bears scored 13 points the first three times they had the ball and that's all they needed - it turned out. It was 26-of when Tom Moore raced 16 yards for the Packers' only touchdown with 4:10 left in the game. The Packers had escaped the embarrassment of a shutout and the score gave Green Bay just 10 points on Chicago in the two games this year. Last year, the Bays scored 87 in winning the Bear pair. Now the Packers need help to repeat as Western Division champions. The Bears have 9-1, with four games left - Steelers, Vikings, 49ers and Lions. The Packers have 8-2 and finish against the 49ers (in Milwaukee next Sunday), the Lions, Rams and 49ers. The Packers must win all four - and hope. The Bears, who have handed the Packers their only two losses this league season, were super-charged Sunday (perhaps more than the Lions last Thanksgiving Day), and the audience of 49,166 was electric in its response to the Bears' fierce play. The Packers never really got started offensively. They were held to 158 yards rushing and passing until the 80-yard TD drive near the end. They reached into Bear territory five times all afternoon - the 48, 46, 48, 33 and 40-yard lines, not counting the TD

drive. The Bays had five passes intercepted - three off John Roach, who started at quarterback, and two off Zeke Bratkowski, who took over with 40 seconds left in the third quarter and finished. Bart Starr was held out to prevent risking a reinjury to his broken hand. Green Bay committed two fumbles and lost both of 'em. One was a fumble by Herb Adderley on a kickoff return on the Packer 36. The Bears turned it into their first TD. The Packers finished with 71 yards rushing as the Bears repeatedly broke through the line - sometimes catching sweeps before they even got a start. Jim Taylor was held to 23 yards in seven attempts and Tom Moore 50 in 12. The Bays passed 31 times, rushed 20. The Bears ran on the Packers - 248 yards worth on 60 carries, and it added up to ball control. Bill Wade threw only 14 passes. The most damaging move came at the start of the second half when the Bears took the kickoff and clicked off 16 plays to set up Roger LeClerc's third field goal for a 16-0 lead. Eight different runners rushed for the Bears, topped by Willie Galimore's 79 yards, including 27 on the Bears' first TD, and Joe Marconi's 52. Rick Casares had 44, Rob Bull 30. The Bears were gaining up the middle and on wide plays. They broke many