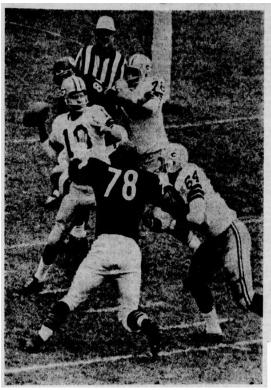

## GAME RECAP (GREEN BAY PRESS-GAZETTE)

(CHICAGO) - This one hurt. The Bears played a tremendous game of football in Wrigley Field Sunday. Not so the Packers. The Bears had to be great to defeat the proud and powerful world champions with first place at stake. And they were just that. The unforgettable final score was 26 to 7. The Bears scored 13 points the first three times they had the ball and that's all they needed - it turned out. It was 26-of when Tom Moore raced 16 yards for the Packers' only touchdown with 4:10 left in the game. The Packers had escaped the embarrassment of a shutout and the score gave Green Bay just 10 points on Chicago in the two games this year. Last year, the Bays scored 87 in winning the Bear pair. Now the Packers need help to repeat as Western Division champions. The Bears have 9-1, with four games left - Steelers, Vikings, 49ers and Lions. The Packers have 8-2 and finish against the 49ers (in Milwaukee next Sunday), the Lions, Rams and 49ers. The Packers must win all four - and hope. The Bears, who have handed the Packers their only two losses this league season, were super-charged Sunday (perhaps more than the Lions last Thanksgiving Day), and the audience of 49,166 was electric in its response to the Bears' fierce play. The Packers never really got started offensively. They were held to 158 yards rushing and passing until the 80-yard TD drive near the end. They reached into Bear territory five times all afternoon - the 48, 46, 48, 33 and 40-yard lines, not counting the TD