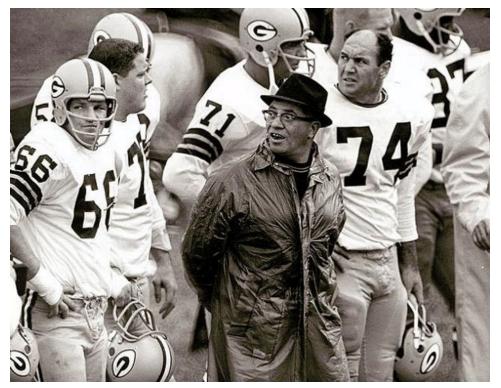

## Chicago Bears (9-1) 26, Green Bay Packers (8-2) 7 Sunday November 17th 1963 (at Chicago)

# Supercharged Bears Jolt Pack Title Hopes 26-7

## GAME RECAP (GREEN BAY PRESS-GAZETTE)

(CHICAGO) - This one hurt. The Bears played a tremendous game of football in Wrigley Field Sunday. Not so the Packers. The Bears had to be great to defeat the proud and powerful world champions with first place at stake. And they were just that. The unforgettable final score was 26 to 7. The Bears scored 13 points the first three times they had the ball and that's all they needed - it turned out. It was 26-of when Tom Moore raced 16 yards for the Packers' only touchdown with 4:10 left in the game. The Packers had escaped the embarrassment of a shutout and the score gave Green Bay just 10 points on Chicago in the two games this year. Last year, the Bays scored 87 in winning the Bear pair. Now the Packers need help to repeat as Western Division champions. The Bears have 9-1, with four games left - Steelers, Vikings, 49ers and Lions. The Packers have 8-2 and finish against the 49ers (in Milwaukee next Sunday), the Lions, Rams and 49ers. The Packers must win all four - and hope. The Bears, who have handed the Packers their only two losses this league season, were super-charged Sunday (perhaps more than the Lions last Thanksgiving Day), and the audience of 49,166 was electric in its response to the Bears' fierce play. The Packers never really got started offensively. They were held to 158 yards rushing and passing until the 80-yard TD drive near the end. They reached into Bear territory five times all afternoon - the 48, 46, 48, 33 and 40-yard lines, not counting the TD