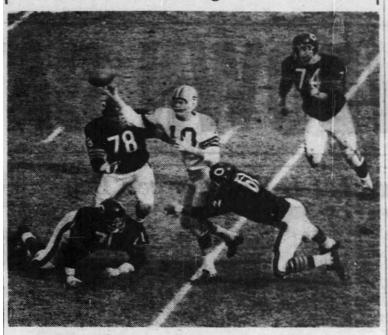

## GAME RECAP (GREEN BAY PRESS-GAZETTE)

(CHICAGO) - This one hurt. The Bears played a tremendous game of football in Wrigley Field Sunday. Not so the Packers. The Bears had to be great to defeat the proud and powerful world champions with first place at stake. And they were just that. The unforgettable final score was 26 to 7. The Bears scored 13 points the first three times they had the ball and that's all they needed - it turned out. It was 26-of when Tom Moore raced 16 yards for the Packers' only touchdown with 4:10 left in the game. The Packers had escaped the embarrassment of a shutout and the score gave Green Bay just 10 points on Chicago in the two games this year. Last year, the Bays scored 87 in winning the Bear pair. Now the Packers need help to repeat as Western Division champions. The Bears have 9-1, with four games left - Steelers, Vikings, 49ers and Lions. The Packers have 8-2 and finish against the 49ers (in Milwaukee next Sunday), the Lions, Rams and 49ers. The Packers must win all four - and hope. The Bears, who have handed the Packers their only two losses this league season, were super-charged Sunday (perhaps more than the Lions last Thanksgiving Day), and the audience of 49,166 was electric in its response to the Bears' fierce play. The Packers never really got started offensively. They were held to 158 yards rushing and passing until the 80-yard TD drive near the end. They reached into Bear territory five times all afternoon - the 48, 46, 48, 33 and 40-yard lines, not counting the TD

drive. The Bays had five passes intercepted - three off John Roach, who started at quarterback, and two off Zeke Bratkowski, who took over with 40 seconds left in the third quarter and finished. Bart Starr was held out to prevent risking a reinjury to his broken hand. Green Bay committed two fumbles and lost both of 'em. One was a fumble by Herb Adderley on a kickoff return on the Packer 36. The Bears turned it into their first TD. The Packers finished with 71 yards rushing as the Bears repeatedly broke through the line - sometimes catching sweeps before they even got a start. Jim Taylor was held to 23 yards in seven attempts and Tom Moore 50 in 12. The Bays passed 31 times, rushed 20. The Bears ran on the Packers - 248 yards worth on 60 carries, and it added up to ball control. Bill Wade threw only 14 passes. The most damaging move came at the start of the second half when the Bears took the kickoff and clicked off 16 plays to set up Roger LeClerc's third field goal for a 16-0 lead. Eight different runners rushed for the Bears, topped by Willie Galimore's 79 yards, including 27 on the Bears' first TD, and Joe Marconi's 52. Rick Casares had 44, Rob Bull 30. The Bears were gaining up the middle and on wide plays. They broke many